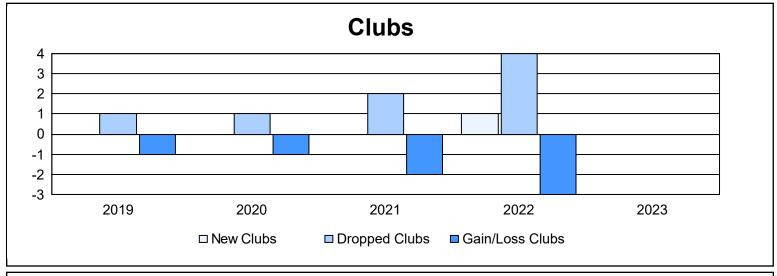

District 13 OH7 As of June 2023 Cumulative

| Year      | New<br>Clubs | Dropped<br>Clubs | Gain/<br>Loss<br>Clubs | New<br>Members | Charter<br>Members | Reinstate<br>Members | Transfer<br>Members | Total<br>Member<br>Added | Total<br>Members<br>Dropped | Gain/<br>Loss<br>Members |
|-----------|--------------|------------------|------------------------|----------------|--------------------|----------------------|---------------------|--------------------------|-----------------------------|--------------------------|
| 2018-2019 | 0            | 1                | -1                     | 83             | 0                  | 14                   | 3                   | 100                      | 146                         | -46                      |
| 2019-2020 | 0            | 1                | -1                     | 62             | 1                  | 21                   | 8                   | 92                       | 130                         | -38                      |
| 2020-2021 | 0            | 2                | -2                     | 52             | 1                  | 4                    | 4                   | 61                       | 192                         | -131                     |
| 2021-2022 | 1            | 4                | -3                     | 116            | 32                 | 5                    | 2                   | 155                      | 184                         | -29                      |
| 2022-2023 | 0            | 0                | 0                      | 104            | 0                  | 11                   | 5                   | 120                      | 182                         | -62                      |
| Average   | 0            | 2                | -1                     | 83             | 7                  | 11                   | 4                   | 106                      | 167                         | -61                      |